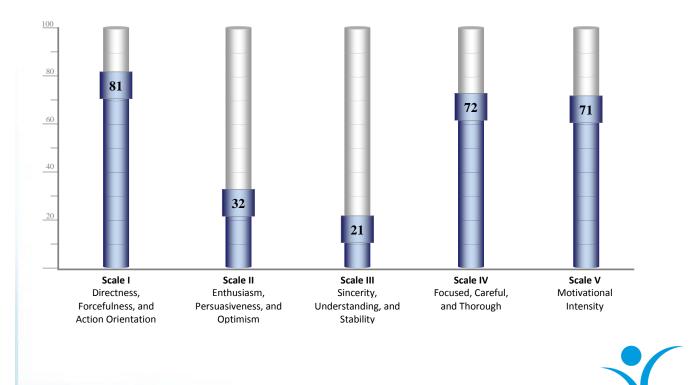

## **Summary Report**

The chart below shows the scores attained for the five scales by Ms. Sample. When we observe her scores, we may predict what is most likely to be noticed in her daily activities – the higher the score the more intense the behavior. These scores suggest the following:

- Sally may appear arrogant and demanding, thus frustrating others.
- Because she can over-emphasize disagreement, she makes it difficult for others to work together.
- She may take on an unproductive challenge just because it is there.
- Because she is capable of stating her position firmly and with conviction, she might be perceived as arrogant and overly demanding.

The chart shows the relative relationship of her scores on all five scales. For a more complete understanding of these results, please refer to her Management Report.

© Profiles International, Inc.